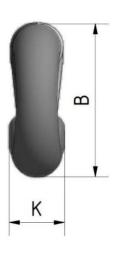

## MARC (Modified AnchoR Connecting Link – MARC)

Type Approved by DNV-GL

Offshore accessory to be used for Temporary Mooring as defined in DNVGL-OS-E301, Position Mooring

|   | No. | chain<br>dia. | А   | В   | С   | D  | E   | F   | G   | Н   | J   | К   | R4 PL kN | R4 MBL<br>kN |
|---|-----|---------------|-----|-----|-----|----|-----|-----|-----|-----|-----|-----|----------|--------------|
| ĺ | 7   | 62-79         | 565 | 373 | 156 | 83 | 93  | 91  | 112 | 123 | 105 | 127 | 5079     | 6443         |
|   | 8   | 81-92         | 652 | 429 | 161 | 95 | 125 | 118 | 130 | 149 | 125 | 145 | 6699     | 8497         |