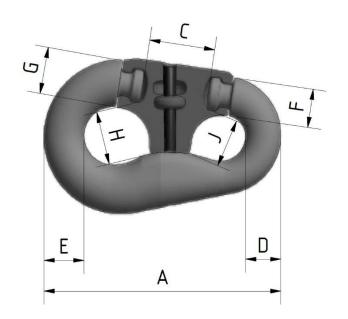

## MARC (Modified AnchoR Connecting Link – MARC)

Type Approved by DNV-GL

Offshore accessory to be used for Temporary Mooring as defined in DNVGL-OS-E301, Position Mooring

|   | No. | chain<br>dia. | А   | В   | С   | D  | E   | F   | G   | Н   | J   | К   | R4 PL kN | R4 MBL<br>kN |
|---|-----|---------------|-----|-----|-----|----|-----|-----|-----|-----|-----|-----|----------|--------------|
| ĺ | 7   | 62-79         | 565 | 373 | 156 | 83 | 93  | 91  | 112 | 123 | 105 | 127 | 5079     | 6443         |
|   | 8   | 81-92         | 652 | 429 | 161 | 95 | 125 | 118 | 130 | 149 | 125 | 145 | 6699     | 8497         |